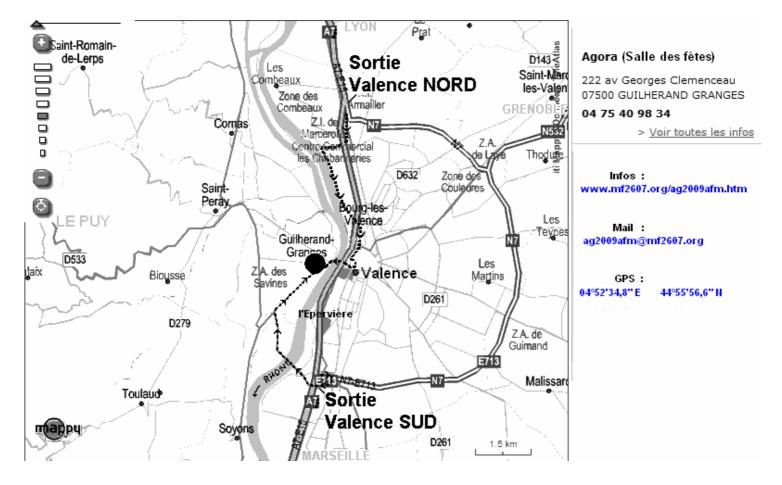

**AGORA** Hall 222, rue Georges Clémenceau 07500 Guilherand-Granges

Phone: François PILLOT: 06 62 05 90 00 Brigitte CHERVIN: 06 88 30 84 92

## From the MOTORWAY: Exit « Valence Nord »

Just after the toll booth, on the first roundabout, direction Valence/Bourg-lès-Valence (3rd exit)

At the next roundabout, turn right, direction La Roche de Glun / Le Puy (1st exit).

Straight through the next roundabout; drive past Leclerc shopping center. As you reach the River Rhône, a curve to the left; follow direction of Valence (DO NOT turn right towards La Roche de Glun and the dam).

Traffic lights; « overpass » over the motorway; traffic lights. There, just **BEFORE the bridge Turn left** towards Guilherand-Granges, to drive ON the Mistral bridge.

On the bridge, keep left. Turn left at the end of the bridge towards Privas/Soyons.

[Label.1] At the first traffic lights, turn right. Straight through the broundabout (2nd exit).

You have made it to Agora Hall! You can park on either side.

### From the MOTORWAY: Exit « Valence Sud »

Immediately after the toll booth (less than 600 feet) turn right on the first road to Valence;

On the first roundabout, turn right towards Privas, Le Puy, Guilherand-Granges (1st exit).

Second roundabout, straight on, same direction. You drive over the motorway;

Third roundabout, same direction (2nd exit). Cross the river Rhône over the Lônes bridge,

Fourth roundabout, turn right towards Guilherand-Granges / Centre ville (1st exit).

Label.2 First traffic lights (after the Intermarché shopping centre), straight on, second traffic lights (Garage

Hyundai), straight on, 150 feet further to the next traffic lights. Turn left and drive past the church.

At the roundabout, turn left (3rd exit).

You have made it to Agora Hall! You can park on either side.

With road RN 86: from the North: St Péray, towards Valence. Just before Mistral Bridge, turn right then "go to Label.1"

from the South: Soyons, towards Guilherand-Granges centre/ Valence then "go to

#### Label.2"